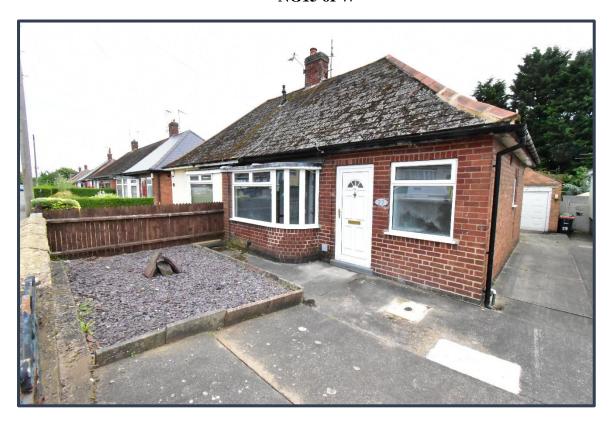

### **TENURE** Freehold

- Semi Detached Bungalow
- One Bedroom
- Spacious Kitchen
- Family Bathroom

- Good Sized Garden
- Garage and Driveway For Off Street Parking
- Viewing Highly Recommended

Need2View are delighted to bring you this beautifully presented, one bedroom, semi detached bungalow located in a popular area of Nottinghamshire, close to local amenities.

The property offers a spacious living room, kitchen, good sized double bedroom and a modern family bathroom all conveniently located on one level. To the side and rear of the property there is a good sized garden with a garage and to the front there is a driveway for off street parking.

## **OUTSIDE**

To the rear of the property there is a good sized garden with a stone patio area and the rest laid to lawn. To the front there is a driveway for off street parking.