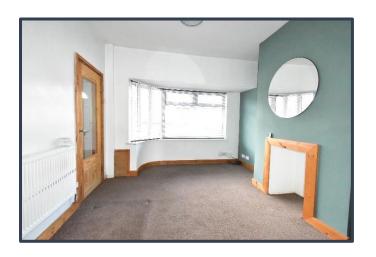

### **LOUNGE**

A spacious family room with UPVC double glazed window to the front, access to the kitchen, radiator, power and ceiling light points.