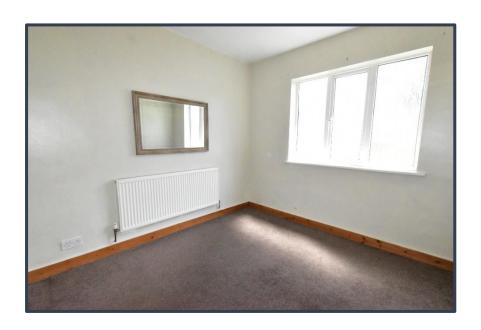

## **BEDROOM ONE**

With UPVC double glazed window to the rear, radiator, power and ceiling light points.

**LOFT** Large loft space with window, power and lighting.