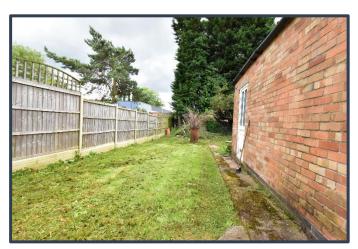

## **OUTSIDE**

To the rear of the property there is a good sized garden with a stone patio area and the rest laid to lawn. To the front there is a driveway for off street parking.