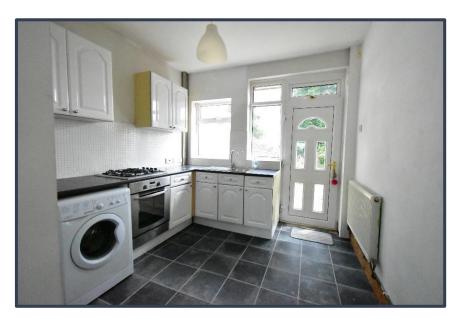

## **KITCHEN/DINER**

Fitted with a range of wall and base units in a white finish with coordinating roll top work surfaces, part wall tiling, space and plumbing for a washing machine, space and plumbing for a fridge freezer, integrated oven, four ring gas hob, single drainer sink with mixer tap, UPVC door to the rear, UPVC double glazed window to the rear, radiator, power and ceiling light points.