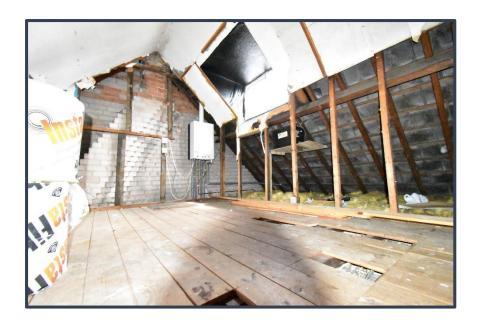

## **BEDROOM ONE**

With UPVC double glazed window to the rear, radiator, power and ceiling light points.

**LOFT** Large loft space with window, power and lighting.