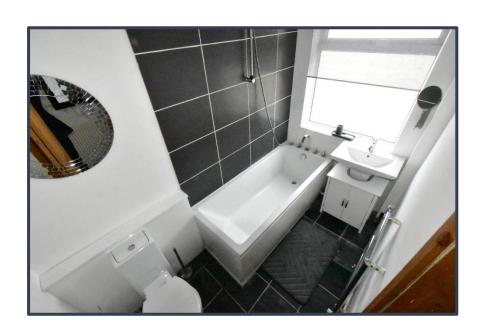

## **BATHROOM**

White three piece suite comprising of a wash hand basin, W.C. and bath with shower over, part tiled walls, chrome towel radiator and ceiling light point.