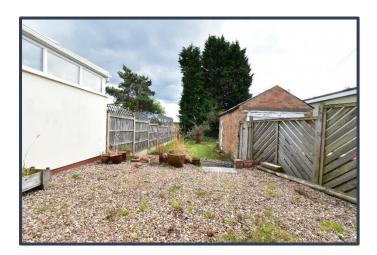

## **OUTSIDE**

To the rear of the property there is a good sized garden with a stone patio area and the rest laid to lawn. To the front there is a driveway for off street parking.